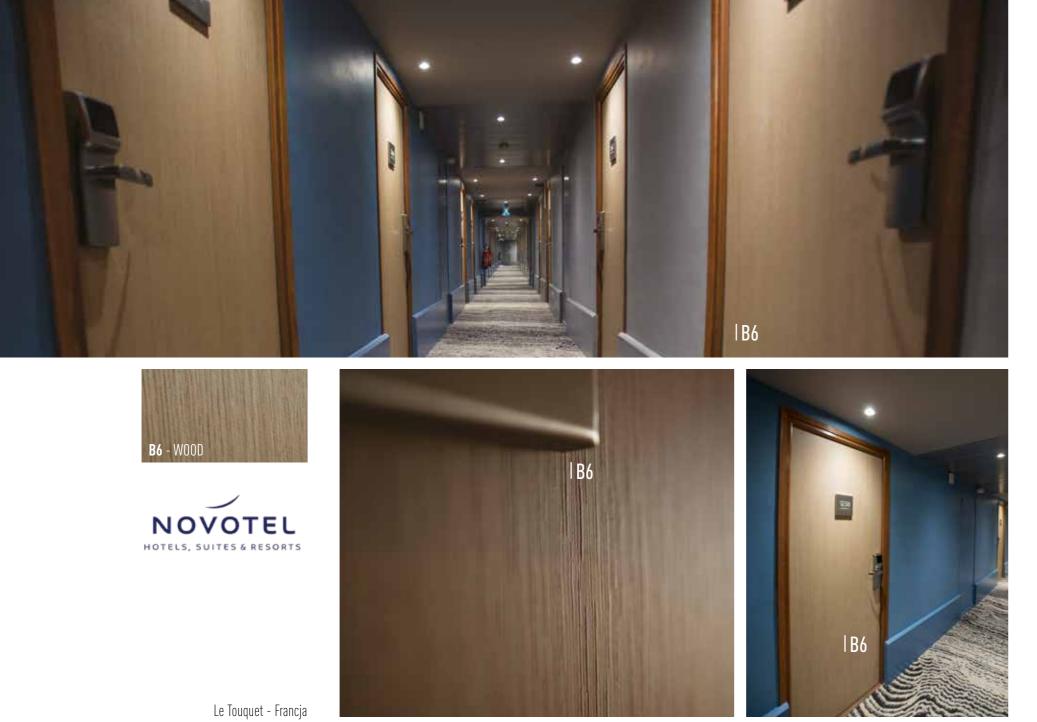

nuine patterns.

Le film de Ceiba est un film adhésif qui permet de recouvrir la plupart des surfaces en un temps record, pour un moindre coût. Des textures plus vraies que nature.



Die Folien von Ceiba sind kostengünstige, selbstklebende Vinyl Folien. Erhältlich in vielen verschiedenen Designs, Sie können damit in kürzester Zeit fast jede Oberfläche neugestalten.

El vinilo de Ceiba es un vinilo autoadhesivo rentable que puede cubrir todas las superficies en poco tiempo y esto con muchos patrones genuinos.

Il vinile di Ceiba è un vinile autoadesivo a basso costo che può coprire ogni superficie in pochissimo tempo con molti modelli originali.























H Hôtel\*\*\*Appia











...A TY?







SOFITEL HOTELS & RESORTS





Luxembourg City - Luxembourg



REALIZACJE

7













Paryż - Francja







**111** - WOOD









Paryż - Francja





AF08



**U20** - NATURAL STONE

Paryż - Francja









### 🕅 Hôtel\*\*\*Appia





Paryż - Francja



Toulouse -





REALIZACJE

18



















Luxembourg - Luxembourg





















Zurich - Szwajcaria







# "A great help to please my clients"

As an interior designer in Spain, I find in Cover Styl' an elegant, fast, genuine and economic way to renovate or highlight interiors, offices, wall or furnitures

Their wide pattern selection is a great help to please most of my clients!



# and Ecologic"

My name is Daddato Giuseppe. I have several business Hotels in Luxembourg. And this for several years now. We all now the times comes where a change is needed in order to adapt with time. Why I d