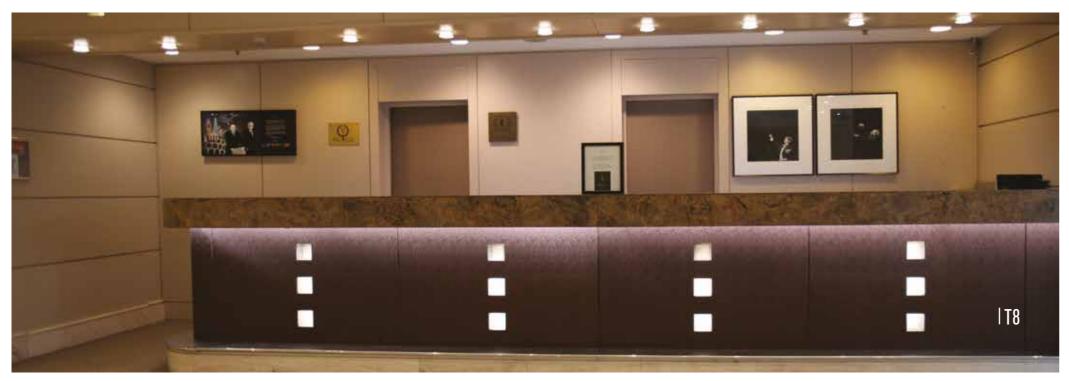

adhesive vinyl that can cover almost every surface in no time and this with many genuine patterns.

Le film de Ceiba est un film adhésif qui permet de recouvrir la plupart des surfaces en un temps record, pour un moindre coût. Des textures plus vraies que nature.



Die Folien von Ceiba sind kostengünstige, selbstklebende Vinyl Folien. Erhältlich in vielen verschiedenen Designs, Sie können damit in kürzester Zeit fast jede Oberfläche neugestalten.

El vinilo de Ceiba es un vinilo autoadhesivo rentable que puede cubrir todas las superficies en poco tiempo y esto con muchos patrones genuinos.

Il vinile di Ceiba è un vinile autoadesivo a basso costo che può coprire ogni superficie in pochissimo tempo con molti modelli originali.























H Hôtel\*\*\*Appia











...A TY?







SOFITEL HOTELS & RESORTS





Luxembourg City - Luxembourg



REALIZACJE

7













Paryż - Francja







**111** - WOOD









Paryż - Francja





AF08



**U20** - NATURAL STONE

Paryż - Francja









### 🕅 Hôtel\*\*\*Appia





Paryż - Francja



Toulouse -





REALIZACJE

18



















Luxembourg - Luxembourg





















Zurich - Szwajcaria







# "A great help to please my clients"

As an interior designer in Spain, I find in Cover Styl' an elegant, fast, genuine and economic way to renovate or highlight interiors, offices, wall or furnitures

Their wide pattern selection is a great help to please most of my clients!



# and Ecologic"

My name is Daddato Giuseppe. I have several business Hotels in Luxembourg. And this for several years now. We al