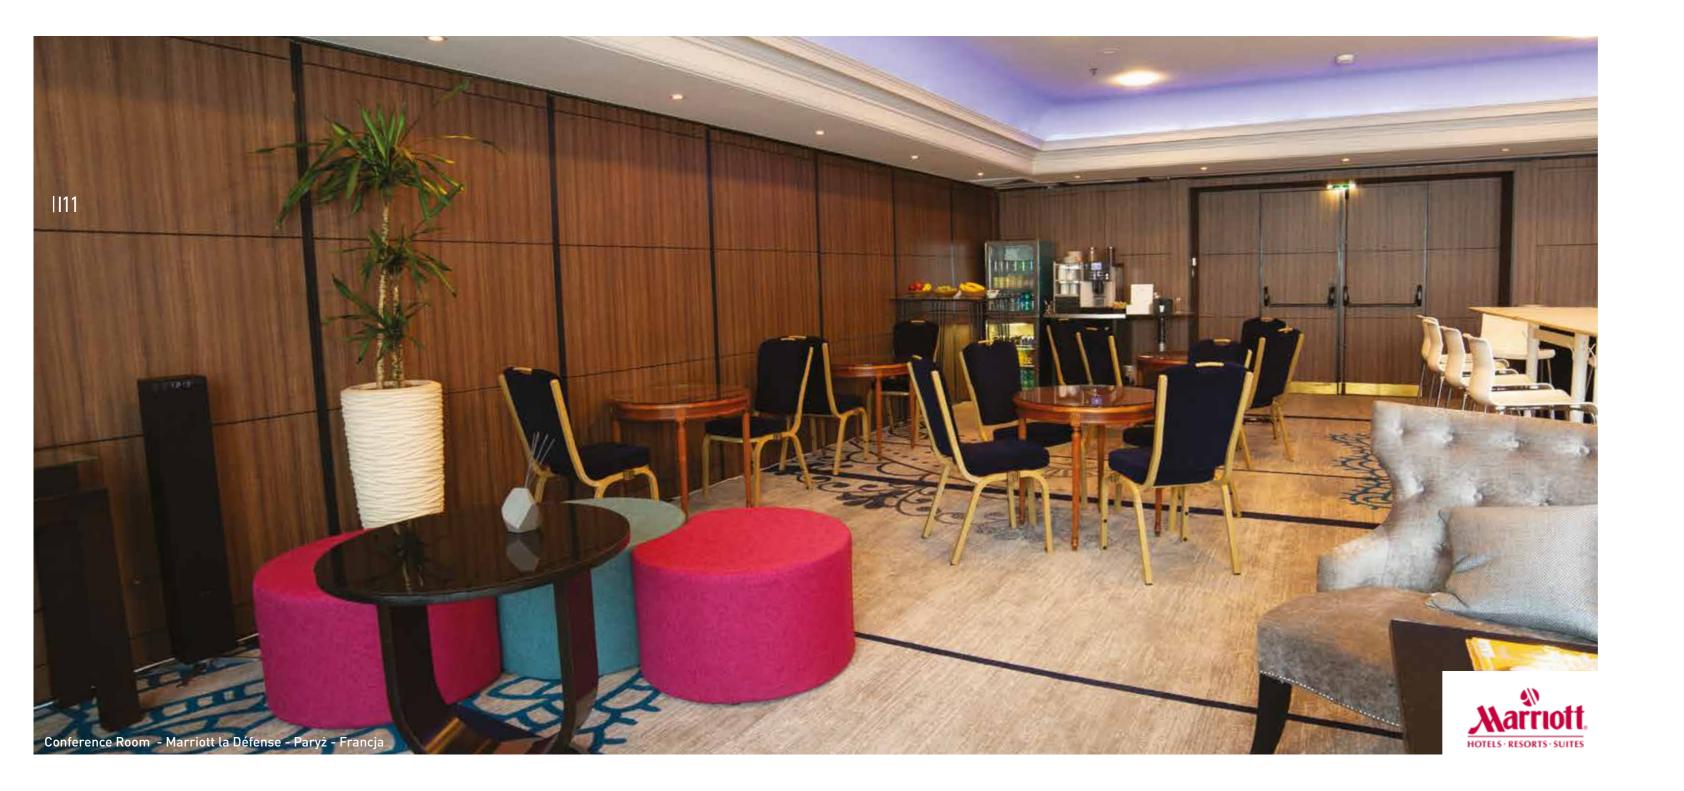

# SPIS TREŚCI

| COVER STYL'  | 4 - 5  |
|--------------|--------|
| REALIZACJE   | 6 - 22 |
| REKOMENDACJE | 22-23  |

# 9 OVE



# $\geq$

Ceiba film is a cost effective self-adhesive vinyl that can cover almost every surface in no time and this with many genuine patterns.

Le film de Ceiba est un film adhésif qui permet de recouvrir la plupart des surfaces en un temps record, pour un moindre coût. Des textures plus vraies que nature.



Die Folien von Ceiba sind kostengünstige, selbstklebende Vinyl Folien. Erhältlich in vielen verschiedenen Designs, Sie können damit in kürzester Zeit fast jede Oberfläche neugestalten.

El vinilo de Ceiba es un vinilo autoadhesivo rentable que puede cubrir todas las superficies en poco tiempo y esto con muchos patrones genuinos.

Il vinile di Ceiba è u